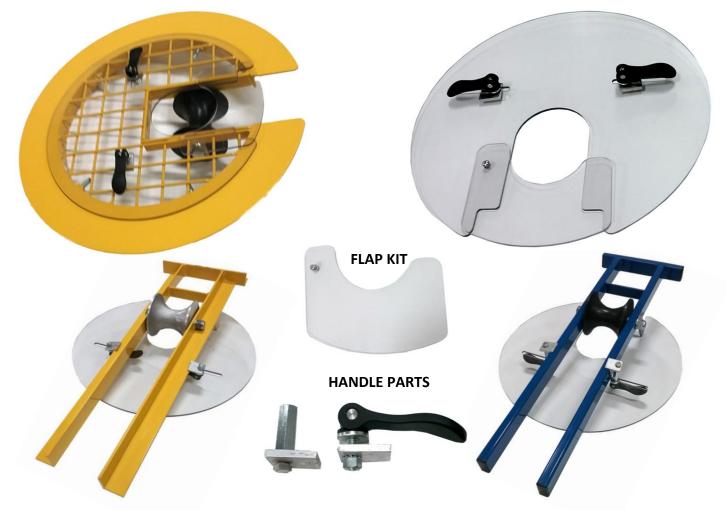

## **NEW PRODUCT ANNOUNCEMENT**

ASPC SAFETY MANHOLE COVER/ROLLER "SPLASH GUARD"

\*Attaches to each ASPC safety manhole cover & manhole roller \*Helps protect the user from exposure to a sewer' environmental elements \*Fits most industry standard grated manhole covers (21.38" O.D.) \*Quick release handles for easy, efficient & effective application \*Made of .236 polycarbonate for lasting durability \* Additional "Splash Guard Flap" and other replacement parts sold separately **\*WARNING: DO NOT STEP or STAND!!** (when in manhole roller use)

| PART #     | DESCRIPTION                       |
|------------|-----------------------------------|
| D0-6MRFSG  | MANHOLE COVER SPLASH GUARD W/FLAP |
| D0-6MRFSGF | SPLASH GUARD FLAP KIT             |